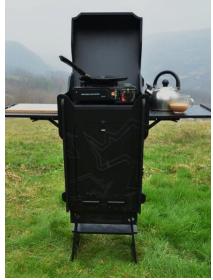

# The Cook Pod

A **Camping Kitchen**, to take up to three generic gas stoves ,sturdy and stable, yet easy to assemble and dismantle for storage. With your choice of silicone or stainless steel sink. Indoor or outdoor use. Water and waste on board. Self-powered tap. Preparation area and space for two generic burners. This is the complete kitchen solution for camping, van living or as an outdoor kitchen. **Arriving soon:-** The Double Cook Pod for larger double burner gas stoves.

### The Sink Pod

A **Camping kitchen**, with a sink and water and waste on board. Sturdy and stable, yet easy to assemble and dismantle for storage. With your choice of silicone or stainless steel sink. Indoor or outdoor use. Water and waste on board. Self-powered tap. Preparation area and space for two generic burners. This is the complete kitchen solution for camping, van living or as a dual indoor/ outdoor kitchen.