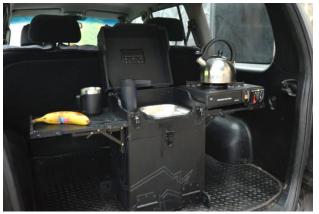

#### **The Cubit**

A **small portable outdoor** mobile kitchen with sink, on-board water storage and selfpowered tap. This small easy to carry kitchen is perfect for camping, work vans, truckers and general cooking outside. With a cordless, rechargeable tap, matching 5L water and waste bottles, and a sink with a fitted polypropylene chopping board. There is space for two generic burners on the flip up side tables, and has a fold back lid for extra storage or workspace during use.