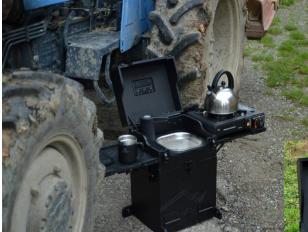

### The Sink Pod

A **Camping kitchen**, with a sink and water and waste on board. Sturdy and stable, yet easy to assemble and dismantle for storage. With your choice of silicone or stainless steel sink. Indoor or outdoor use. Water and waste on board. Self-powered tap. Preparation area and space for two generic burners. This is the complete kitchen solution for camping, van living or as a dual indoor/ outdoor kitchen.