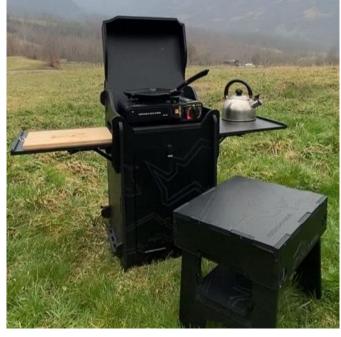

# The Cook Pod

A **Camping Kitchen**, to take up to three generic gas stoves ,sturdy and stable, yet easy to assemble and dismantle for storage. With your choice of silicone or stainless steel sink. Indoor or outdoor use. Water and waste on board. Self-powered tap. Preparation area and space for two generic burners. This is the complete kitchen solution for camping, van living or as an outdoor kitchen. **Arriving soon:-** The Double Cook Pod for larger double burner gas stoves.

### The Sink Pod

A **Camping kitchen**, with a sink and water and waste on board. Sturdy and stable, yet easy to assemble and dismantle for storage. With your choice of silicone or stainless steel sink. Indoor or outdoor use. Water and waste on board. Self-powered tap. Preparation area and space for two generic burners. This is the complete kitchen solution for camping, van living or as a dual indoor/ outdoor kitchen.

# The Stool

The perfect complement

**a** Rhino-Pods **f** Rhino Pods **o** Rhino\_Pods **b** Rhino-Pods **b** Rhino-Pods

to your pod The Stool doubles as a seat when you want to cook while sitting down or as way to raise your pod height if you want to cook standing up.