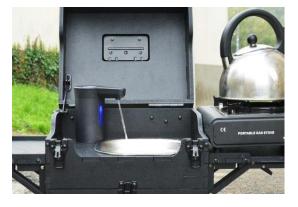

# **Click Lock**

Our unique and patent pending 'Click-Lock' system means that the Cook and Sink Pods can be assembled and disassembled in a few minutes. Slot together panels with 'Click-Lock' and you have the advantage of a secure stable pod that easily is dismantled and stored away