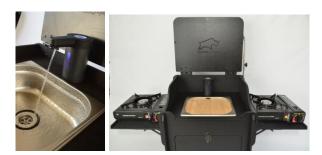

# The Cook Pod

A **Camping Kitchen**, to take up to three generic gas stoves ,sturdy and stable, yet easy to assemble and dismantle for storage. With your choice of silicone or stainless steel sink. Indoor or outdoor use. Water and waste on board. Self-powered tap. Preparation area and space for two generic burners. This is the complete kitchen solution for camping, van living or as an outdoor kitchen. **Arriving soon:-** The Double Cook Pod for larger double burner gas stoves.

### The Sink Pod

A **Camping kitchen**, with a sink and water and waste on board. Sturdy and stable, yet easy to assemble and dismantle for storage. With your choice of silicone or stainless steel sink. Indoor or outdoor use. Water and waste on board. Self-powered tap. Preparation area and space for two generic burners. This is the complete kitchen solution for camping, van living or as a dual indoor/ outdoor kitchen.