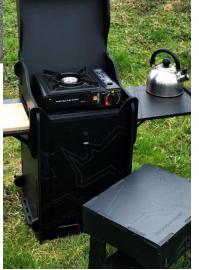

# The Cook Pod

A **Camping Kitchen**, to take up to three generic gas stoves ,sturdy and stable, yet easy to assemble and dismantle for storage. With your choice of silicone or stainless steel sink. Indoor or outdoor use. Water and waste on board. Self-powered tap. Preparation area and space for two generic burners. This is the complete kitchen solution for camping, van living or as an outdoor kitchen. **Arriving soon:-** The Double Cook Pod for larger double burner gas stoves.

### The Sink Pod

A **Camping kitchen**, with a sink and water and waste on board. Sturdy and stable, yet easy to assemble and dismantle for storage. With your choice of silicone or stainless steel sink. Indoor or outdoor use. Water and waste on board. Self-powered tap. Preparation area and space for two generic burners. This is the complete kitchen solution for camping, van living or as a dual indoor/ outdoor kitchen.