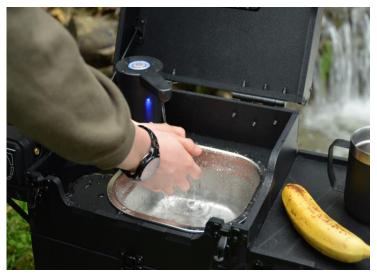

### The Sink Pod

A **Camping kitchen**, with a sink and water and waste on board. Sturdy and stable, yet easy to assemble and dismantle for storage. With your choice of silicone or stainless steel sink. Indoor or outdoor use. Water and waste on board. Self-powered tap. Preparation area and space for two generic burners. This is the complete kitchen solution for camping, van living or as a dual indoor/ outdoor kitchen.

# **Click Lock**

Our unique and patent pending 'Click-Lock' system means that the Cook and Sink Pods can be assembled and disassembled in a few minutes. Slot together panels with 'Click-Lock' and you have the advantage of a secure stable pod that easily is dismantled and stored away