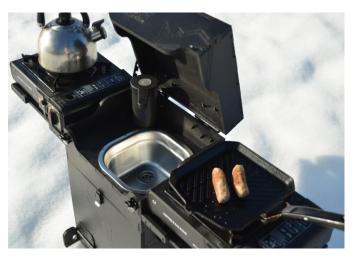

# The Cook Pod

A **Camping Kitchen**, to take up to three generic gas stoves ,sturdy and stable, yet easy to assemble and dismantle for storage. With your choice of silicone or stainless steel sink. Indoor or outdoor use. Water and waste on board. Self-powered tap. Preparation area and space for two generic burners. This is the complete kitchen solution for camping, van living or as an outdoor kitchen. **Arriving soon:-** The Double Cook Pod for larger double burner gas stoves.

### The Sink Pod

A **Camping kitchen**, with a sink and water and waste on board. Sturdy and stable, yet easy to assemble and dismantle for storage. With your choice of silicone or stainless steel sink. Indoor or outdoor use. Water and waste on board. Self-powered tap. Preparation area and space for two generic burners. This is the complete kitchen solution for camping, van living or as a dual indoor/ outdoor kitchen.