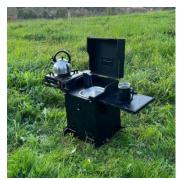

# The Cook Pod

A **Camping Kitchen**, to take up to three generic gas stoves ,sturdy and stable, yet easy to assemble and dismantle for storage. With your choice of silicone or stainless steel sink. Indoor or outdoor use. Water and waste on board. Self-powered tap. Preparation area and space for two generic burners. This is the complete kitchen solution for camping, van living or as an outdoor kitchen. **Arriving soon:-** The Double Cook Pod for larger double burner gas stoves.

### The Sink Pod

A **Camping kitchen**, with a sink and water and waste on board. Sturdy and stable, yet easy to assemble and dismantle for storage. With your choice of silicone or stainless steel sink. Indoor or outdoor use. Water and waste on board. Self-powered tap. Preparation area and space for two generic burners. This is the complete kitchen solution for camping, van living or as a dual indoor/ outdoor kitchen.