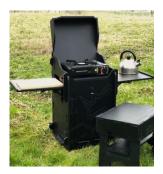

# The Cook Pod

A **Camping Kitchen**, to take up to three generic gas stoves ,sturdy and stable, yet easy to assemble and dismantle for storage. With your choice of silicone or stainless steel sink. Indoor or outdoor use. Water and waste on board. Self-powered tap. Preparation area and space for two generic burners. This is the complete kitchen solution for camping, van living or as an outdoor kitchen. **Arriving soon:-** The Double Cook Pod for larger double burner gas stoves.

### The Sink Pod

A **Camping kitchen**, with a sink and water and waste on board. Sturdy and stable, yet easy to assemble and dismantle for storage. With your choice of silicone or stainless steel sink. Indoor or outdoor use. Water and waste on board. Self-powered tap. Preparation area and space for two generic burners. This is the complete kitchen solution for camping, van living or as a dual indoor/ outdoor kitchen.