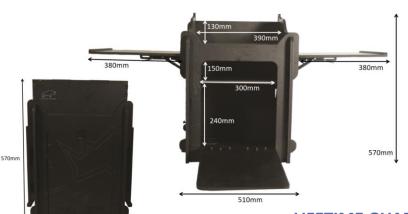

#### **MEASUREMENTS**

Inside of the lid: 64.5cm x 42cm

Side tables: 36cm x 38cm Sink size: 0cm x 0cm x 15cm

#### It has...

- ✓ Storage space for a burner inside
- ✓ Strong design that can hold up to 120kg!
- ✓ A strong and durable design that weighs only 20kg!
- ✓ Three positions for the lid
  to suit you best
- Two flip up side tables that easily fit single generic burners
- Holes in the bottom and side panels for securing down
- ✓ An internal drawer for storage of smaller items