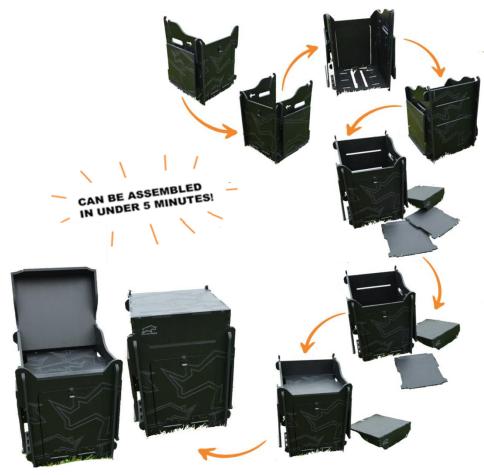

generic burners. This is the complete kitchen solution for camping, van living or as an outdoor

**EASY TO ASSEMBLE AND DISASSEMBLE:** thanks to our unique integrated 'click-lock' system – no screws or bolts to struggle with or lose. If you intend to dismantle your Sink Pods often or want to minimize storage space – we recommend the silicon sink option.

**EASY TO ASSEMBLE AND DISASSEMBLE:** thanks to our unique integrated 'click-lock' system you can take apart and put together your cook pod easily – no screws or bolts to struggle with or lose

**WEIGHING JUST 15kg** Your kitchen is extraordinarily light yet hard wearing and robust for a lifetime of use