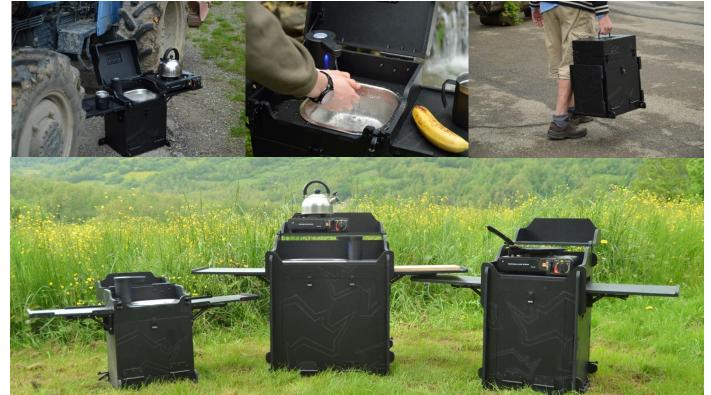

Web: www.rhino-pods.com Email: Info@rhino-pods.com

Your full camping kitchen.

kitchen

Sturdy and stable, yet easy to assemble and dismantle for storage. With your choice of silicone or stainless steel sink. Indoor or outdoor use. Water and waste on board. Self-powered tap. Preparation area and space for two

#### It has...

- ✓ Storage space for a burner inside
- ✓ Strong design that can hold up to 120kg!
- ✓ A strong and durable design that weighs only 20kg!
- ✓ Three positions for the lid
  to suit you best
- Two flip up side tables that easily fit single generic burners
- Holes in the bottom and side panels for securing down
- ✓ An internal drawer for storage of smaller items

#### Your Cook Pod has...

- ✓ Space on the main surface to permanently store a burner
- Click-lock design, made for easy assembly and disassembly
- ✓ Lots of storage space inside
- ✓ Strong design that can hold up to 120kg!
- ✓ A lightweight design that weighs only 15kg!
- ✓ Three positions for the lid to suit your use best
- ✓ Two flip up side tables that fit single generic burners
- ✓ Holes in the front, back and in the bottom panel for securing down

MULTIFUNCTIONAL: Functional and flexible, with integrated sink, self-powered tap, cutting board and integrated water and waste containers. With space for a generic gas stove, it's really a boxed kitchen – set up whenever you want, wherever you want.