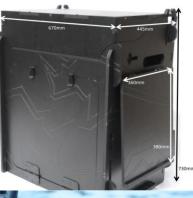

#### **MEASUREMENTS**

Inside of the lid: 64.5cm x 42cm

Side tables: 36cm x 38cm Sink size: 0cm x 0cm x 15cm

#### It has...

- ✓ Storage space for a burner inside
- ✓ Strong design that can hold up to 120kg!
- ✓ A strong and durable design that weighs only 20kg!
- ✓ Three positions for the lid
  to suit you best
- Two flip up side tables that easily fit single generic burners
- Holes in the bottom and side panels for securing down
- ✓ An internal drawer for storage of smaller items