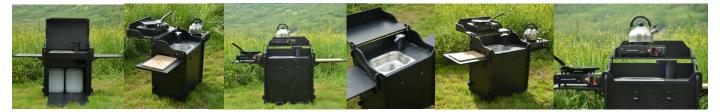

Web: www.rhino-pods.com Email: Info@rhino-pods.com

Your full camping kitchen.

kitchen

Sturdy and stable, yet easy to assemble and dismantle for storage. With your choice of silicone or stainless steel sink. Indoor or outdoor use. Water and waste on board. Self-powered tap. Preparation area and space for two

#### It has...

- ✓ Storage space for a burner inside
- ✓ Strong design that can hold up to 120kg!
- ✓ A strong and durable design that weighs only 20kg!
- ✓ Three positions for the lid
  to suit you best
- Two flip up side tables that easily fit single generic burners
- Holes in the bottom and side panels for securing down
- ✓ An internal drawer for storage of smaller items

#### Your Cook Pod has...

- ✓ Space on the main surface to permanently store a burner
- Click-lock design, made for easy assembly and disassembly
- ✓ Lots of storage space inside
- ✓ Strong design that can hold up to 120kg!
- ✓ A lightweight design that weighs only 15kg!
- ✓ Three positions for the lid to suit your use best
- ✓ Two flip up side tables that fit single generic burners
- ✓ Holes in the front, back and in the bottom panel for securing down