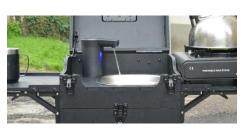

Web: www.rhino-pods.com Email: Info@rhino-pods.com

Your full camping kitchen.

kitchen

Sturdy and stable, yet easy to assemble and dismantle for storage. With your choice of silicone or stainless steel sink. Indoor or outdoor use. Water and waste on board. Self-powered tap. Preparation area and space for two

generic burners. This is the complete kitchen solution for camping, van living or as an outdoor

**EASY TO ASSEMBLE AND DISASSEMBLE:** thanks to our unique integrated 'click-lock' system – no screws or bolts to struggle with or lose. If you intend to dismantle your Sink Pods often or want to minimize storage space – we recommend the silicon sink option.

**WEIGHING 20kg:** Your kitchen is extraordinarily light yet hard wearing and robust for a lifetime of use with our lifetime guarantee

**FLEXIBLE:** With room for 2 general gas burners, a sink with water and drain, and a preparation area, this is truly a kitchen you can set up whenever and wherever you want to prepare and cook indoors or out.

# What's included with your Sink Pod?

- A stainless sink
- A polypropylene chopping board that fits into your sink!
- Sink bottom and plug
- Cordless electric rechargeable tap, with charging cable
- Matching 10L water and waste bottles
- Water and waste pipes

#### It has...

- ✓ Storage space for a burner inside
- ✓ Strong design that can hold up to 120kg!
- ✓ A strong and durable design that weighs only 20kg!
- ✓ Three positions for the lid
  to suit you best
- Two flip up side tables that easily fit single generic burners
- Holes in the bottom and side panels for securing down
- ✓ An internal drawer for storage of smaller items