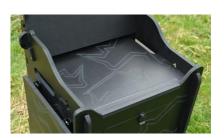

# What's included with your Sink Pod?

- A stainless sink
- A polypropylene chopping board that fits into your sink!
- Sink bottom and plug
- Cordless electric rechargeable tap, with charging cable
- Matching 10L water and waste bottles
- Water and waste pipes

#### It has...

- ✓ Storage space for a burner inside
- ✓ Strong design that can hold up to 120kg!
- ✓ A strong and durable design that weighs only 20kg!
- ✓ Three positions for the lid
  to suit you best
- Two flip up side tables that easily fit single generic burners
- Holes in the bottom and side panels for securing down
- ✓ An internal drawer for storage of smaller items