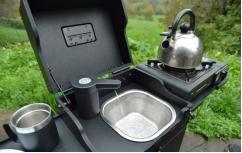

Web: www.rhino-pods.com Email: Info@rhino-pods.com

Your full camping kitchen.

kitchen

Sturdy and stable, yet easy to assemble and dismantle for storage. With your choice of silicone or stainless steel sink. Indoor or outdoor use. Water and waste on board. Self-powered tap. Preparation area and space for two

# What's included with your Sink Pod?

- A stainless sink
- A polypropylene chopping board that fits into your sink!
- Sink bottom and plug
- Cordless electric rechargeable tap, with charging cable
- Matching 10L water and waste bottles
- Water and waste pipes