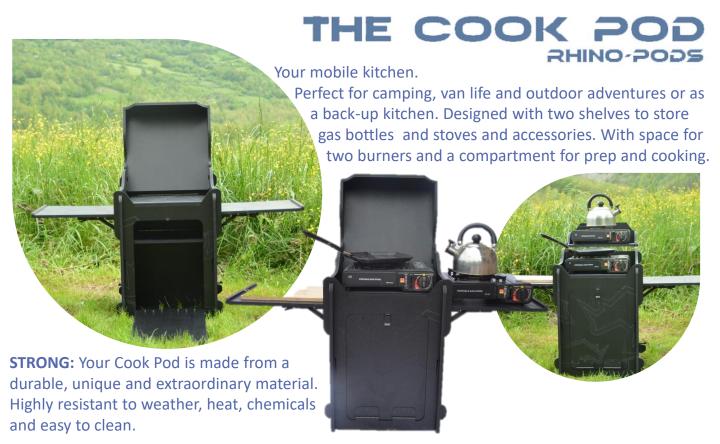

Get it now for £480!

Email info@rhino-pods.com or visit www.rhino-pods.com

**STURDY AND STABLE:** Good usability is one of the important features of the Cook Pod. It is very different to foldable aluminium and cloth kitchens which are extremely unstable.

**EASY TO ASSEMBLE AND DISASSEMBLE:** thanks to our unique integrated 'click-lock' system you can take apart and put together your cook pod easily – no screws or bolts to struggle with or lose

**WEIGHING JUST 15kg** Your kitchen is extraordinarily light yet hard wearing and robust for a lifetime of use

**FLEXIBLE:** With room for up to 3 generic gas stoves, this is truly a kitchen you can set up whenever and wherever you want to prepare and cook.

**BUILT TO LAST:** Using high quality materials and mostly stainless steel fittings, your kitchen is built to last. Made in Italy and the UK, means easy lifetime access to spare parts and support.

#### Your Cook Pod has...

- ✓ Space on the main surface to permanently store a burner
- Click-lock design, made for easy assembly and disassembly
- ✓ Lots of storage space inside
- ✓ Strong design that can hold up to 120kg!
- ✓ A lightweight design that weighs only 15kg!
- ✓ Three positions for the lid to suit your use best
- ✓ Two flip up side tables that fit single generic burners
- ✓ Holes in the front, back and in the bottom panel for securing down