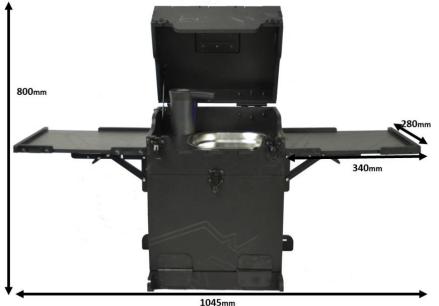

#### **MEASUREMENTS**

Inside of the lid: 64.5cm x 42cm

Side tables: 36cm x 38cm Sink size: 0cm x 0cm x 15cm