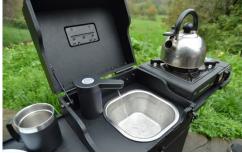

Web: www.rhino-pods.com Email: Info@rhino-pods.com

Your full camping kitchen.

kitchen

Sturdy and stable, yet easy to assemble and dismantle for storage. With your choice of silicone or stainless steel sink. Indoor or outdoor use. Water and waste on board. Self-powered tap. Preparation area and space for two

generic burners. This is the complete kitchen solution for camping, van living or as an outdoor

**EASY TO ASSEMBLE AND DISASSEMBLE:** thanks to our unique integrated 'click-lock' system – no screws or bolts to struggle with or lose. If you intend to dismantle your Sink Pods often or want to minimize storage space – we recommend the silicon sink option.

**WEIGHING 20kg:** Your kitchen is extraordinarily light yet hard wearing and robust for a lifetime of use with our lifetime guarantee

**FLEXIBLE:** With room for 2 general gas burners, a sink with water and drain, and a preparation area, this is truly a kitchen you can set up whenever and wherever you want to prepare and cook indoors or out.

# What's included with your Sink Pod?

- A stainless sink
- A polypropylene chopping board that fits into your sink!
- Sink bottom and plug
- Cordless electric rechargeable tap, with charging cable
- Matching 10L water and waste bottles
- Water and waste pipes

#### It has...

- ✓ Storage space for a burner inside
- ✓ Strong design that can hold up to 120kg!
- ✓ A strong and durable design that weighs only 20kg!
- ✓ Three positions for the lid
  to suit you best
- Two flip up side tables that easily fit single generic burners
- Holes in the bottom and side panels for securing down
- ✓ An internal drawer for storage of smaller items