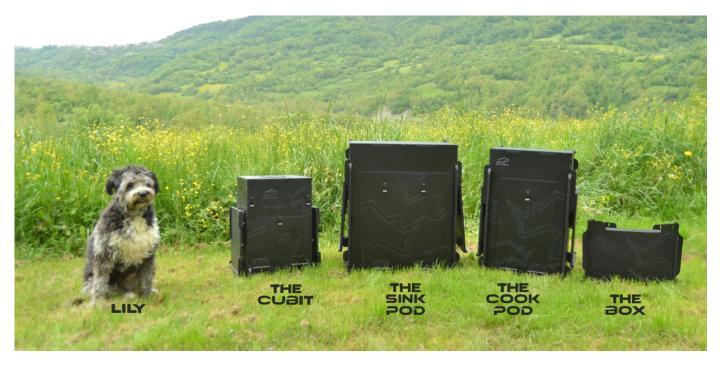

# THE CUBIT

Your portable kitchen and sink.

This small, easy-to-carry kitchen is perfect for work vans, truckers, outdoor work and other adventures. With built-in water tanks and cordless refillable tap, matching 5-liter water and waste bottles and a built-in chopping board.

#### It has...

- ✓ Storage space for a burner inside
- ✓ Strong design that can hold up to 120kg!
- ✓ A strong and durable design that weighs only 20kg!
- ✓ Three positions for the lid
  to suit you best
- Two flip up side tables that easily fit single generic burners
- Holes in the bottom and side panels for securing down
- ✓ An internal drawer for storage of smaller items

#### It has...

- Storage space for a burner inside
- ✓ Strong design that can hold up to 120kg!
- ✓ A handle so is easily portable
- ✓ A lightweight design that weighs only 10kg!
- ✓ Three positions for the lid to suit your use best
- ✓ Two flip up side tables that fit single generic burners
- ✓ Holes in the front, back and in the bottom panel for securing down