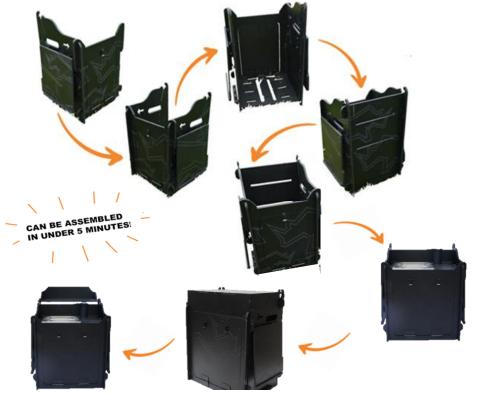

generic burners. This is the complete kitchen solution for camping, van living or as an outdoor

**EASY TO ASSEMBLE AND DISASSEMBLE:** thanks to our unique integrated 'click-lock' system – no screws or bolts to struggle with or lose. If you intend to dismantle your Sink Pods often or want to minimize storage space – we recommend the silicon sink option.

**EASY TO ASSEMBLE AND DISASSEMBLE:** thanks to our unique integrated 'click-lock' system you can take apart and put together your cook pod easily – no screws or bolts to struggle with or lose

**WEIGHING JUST 15kg** Your kitchen is extraordinarily light yet hard wearing and robust for a lifetime of use