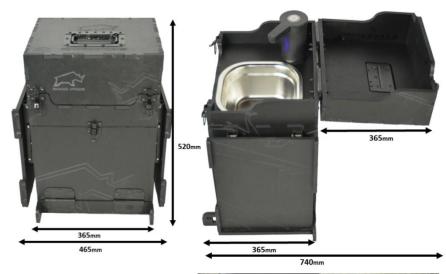

#### **MEASUREMENTS**

Inside of the lid: 36cm x 30cm Side tables: 34cm x 24cm Sink size: 20cm x 20cm x 10cm