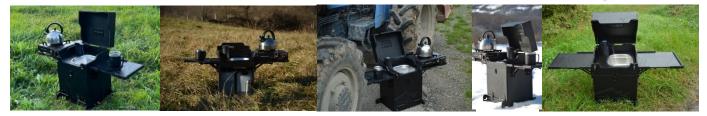

Web: www.rhino-pods.com Email: Info@rhino-pods.com

Your full camping kitchen.

kitchen

Sturdy and stable, yet easy to assemble and dismantle for storage. With your choice of silicone or stainless steel sink. Indoor or outdoor use. Water and waste on board. Self-powered tap. Preparation area and space for two

generic burners. This is the complete kitchen solution for camping, van living or as an outdoor

**EASY TO ASSEMBLE AND DISASSEMBLE:** thanks to our unique integrated 'click-lock' system – no screws or bolts to struggle with or lose. If you intend to dismantle your Sink Pods often or want to minimize storage space – we recommend the silicon sink option.

**WEIGHING 20kg:** Your kitchen is extraordinarily light yet hard wearing and robust for a lifetime of use with our lifetime guarantee

**FLEXIBLE:** With room for 2 general gas burners, a sink with water and drain, and a preparation area, this is truly a kitchen you can set up whenever and wherever you want to prepare and cook indoors or out.

#### It has...

- ✓ Storage space for a burner inside
- ✓ Strong design that can hold up to 120kg!
- ✓ A strong and durable design that weighs only 20kg!
- ✓ Three positions for the lid
  to suit you best
- Two flip up side tables that easily fit single generic burners
- Holes in the bottom and side panels for securing down
- ✓ An internal drawer for storage of smaller items