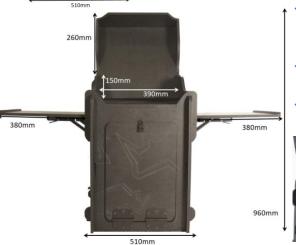

#### **MEASUREMENTS**

Inside of the lid: 36cm x 30cm Side tables: 34cm x 24cm Sink size: 20cm x 20cm x 10cm