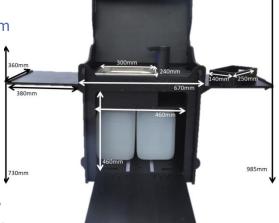

#### **MEASUREMENTS**

Inside of the lid: 64.5cm x 42cm

Side tables: 36cm x 38cm Sink size: 0cm x 0cm x 15cm

#### It has...

- ✓ Storage space for a burner inside
- ✓ Strong design that can hold up to 120kg!
- ✓ A strong and durable design that weighs only 20kg!
- ✓ Three positions for the lid
  to suit you best
- Two flip up side tables that easily fit single generic burners
- Holes in the bottom and side panels for securing down
- ✓ An internal drawer for storage of smaller items